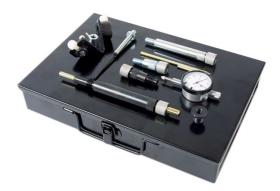

## **Diesel Fuel Pump Timing Set**

This tool kit is required to set up Bosch EP/VE Rotary, Niki, Nippon, Denso, CAV Rotodiesel injection pumps (top entry port) and the PSA XUD range of engines.

## Additional Information

- Precision measuring instrument.
- · Designed for resetting the timing position on diesel engines.
- Suitable for diesel engines with Bosch, EP/VE Rotary, Niki, Nippon Denso, CAV Rotodiesel, Top entry fuel pump.
- On Alfa Romeo, Audi, BMW, Daihatsu, Fiat, Ford, Isuzu, Iveco, Lancia, Land Rover, Mazda, Mitsubishi, Nissan, Renault, Rover and Volkswagen.